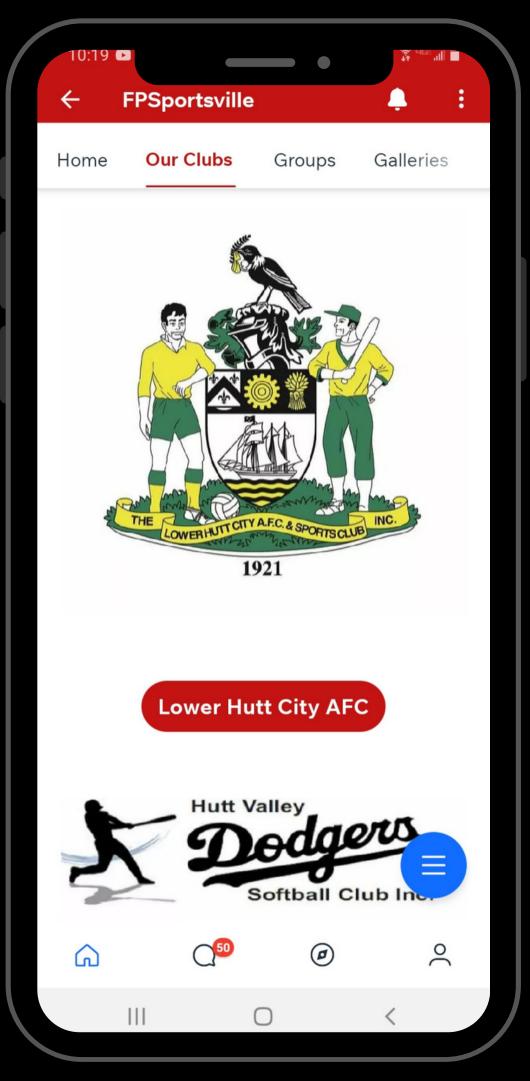

## OUR CLUBS

This is where we showcase the clubs that are a part of Fraser Park. Each link will take the visitor to the club's website.