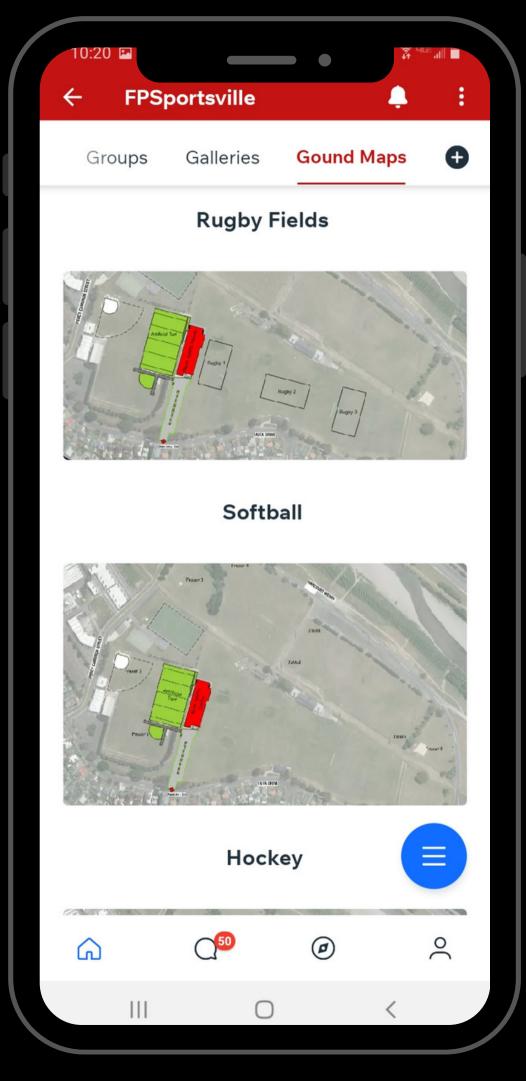

#### GROUND MAPS

With the ground maps, we have made it easier for people to find the correct location and to come spectate your sport.