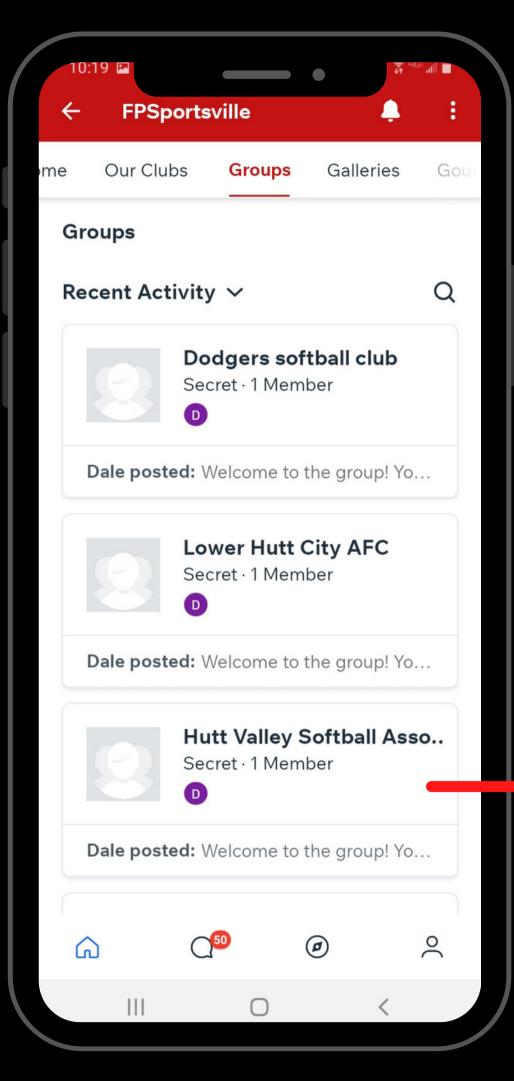

## GROUP PAGE

These are private and secret groups that no one can see unless the admin of each group has added the individual too.

Inside these groups, your club can upload photos/videos and any information you would like to share with the group.