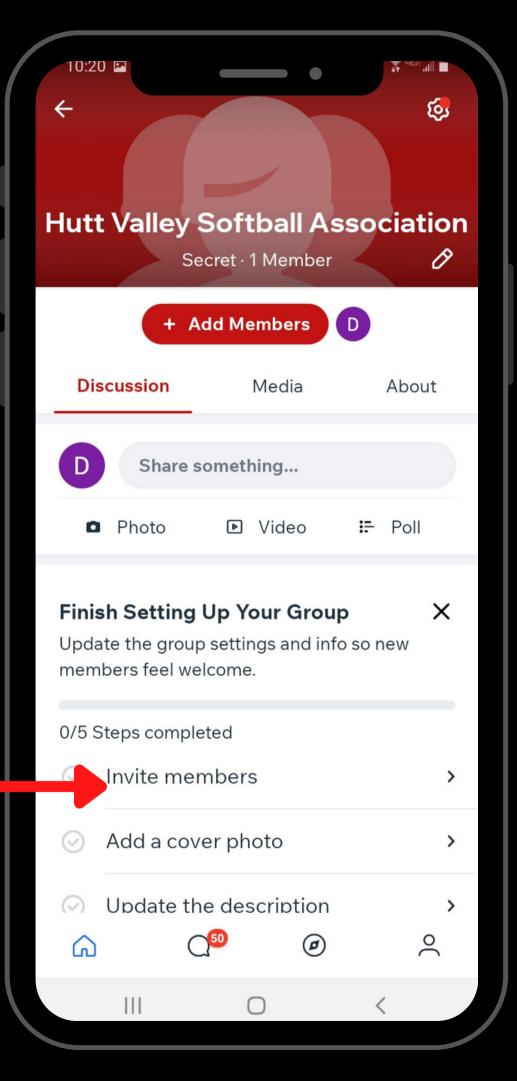

## GROUP PAGE

These are private and secret groups that no one can see unless the admin of each group has added the individual too.

Inside these groups, your club can upload photos/videos and any information you would like to share with the group.