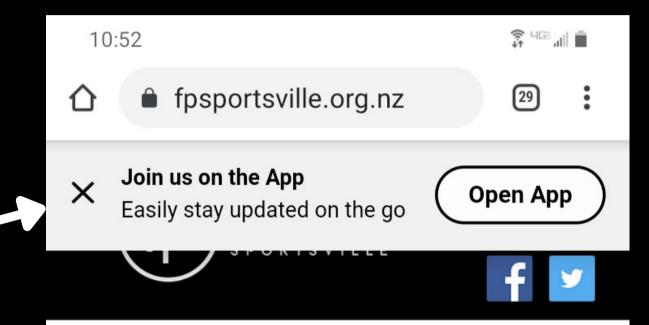

#### On Mobile

- Got to www.fpsportsville.org.nz/
- At the top of the page (click the link)•
- Follow the instructions to download.
- Second option is to scroll to bottom of page and click the the 'JOIN US ON MOBILE' link