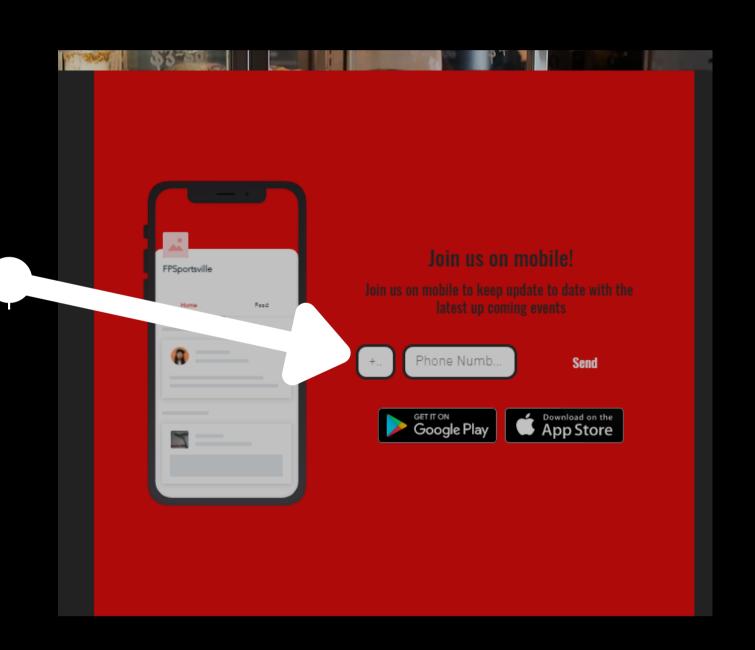

#### On PC

- Got to www.fpsportsville.org.nz/
- Scroll to the bottom of the website and enter you number.
- Click the link in the text message and follow the instructions to download.