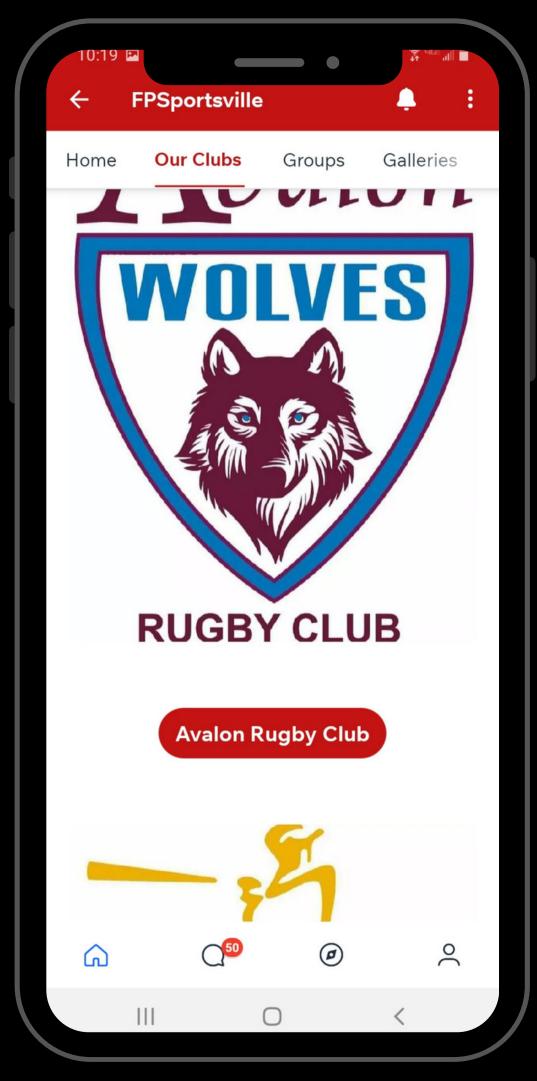

## OUR CLUBS

This is where we showcase the clubs that are a part of Fraser Park. Each link will take the visitor to the club's website.